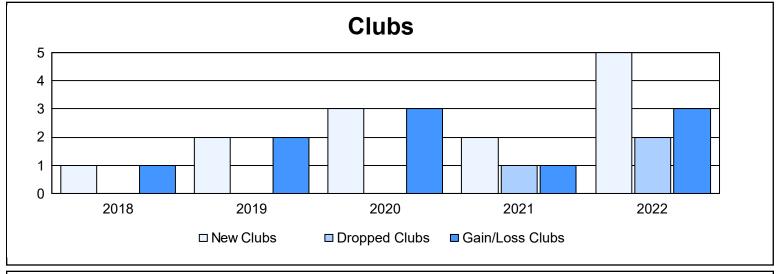

District J 1

As of June 2022 Cumulative

| Year      | New<br>Clubs | Dropped<br>Clubs | Gain/<br>Loss<br>Clubs | New<br>Members | Charter<br>Members | Reinstate<br>Members | Transfer<br>Members | Total<br>Member<br>Added | Total<br>Members<br>Dropped | Gain/<br>Loss<br>Members |
|-----------|--------------|------------------|------------------------|----------------|--------------------|----------------------|---------------------|--------------------------|-----------------------------|--------------------------|
| 2017-2018 | 1            | 0                | 1                      | 129            | 44                 | 7                    | 9                   | 189                      | 169                         | 20                       |
| 2018-2019 | 2            | 0                | 2                      | 122            | 51                 | 7                    | 1                   | 181                      | 156                         | 25                       |
| 2019-2020 | 3            | 0                | 3                      | 141            | 67                 | 1                    | 20                  | 229                      | 148                         | 81                       |
| 2020-2021 | 2            | 1                | 1                      | 109            | 35                 | 7                    | 11                  | 162                      | 174                         | -12                      |
| 2021-2022 | 5            | 2                | 3                      | 106            | 147                | 3                    | 17                  | 273                      | 245                         | 28                       |
| Average   | 3            | 1                | 2                      | 121            | 69                 | 5                    | 12                  | 207                      | 178                         | 28                       |